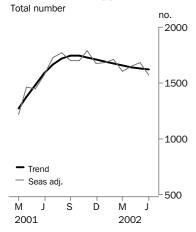

### **Dwelling units approved**

### TREND ESTIMATES

Seasonally adjusted

Original

Trend

- The trend estimate for total dwelling units approved fell 1.0% in April, 0.9% in May and 0.5% in June 2002. The trend has decreased for the past eight months, following nine monthly increases in the series.
- The trend estimate for private sector houses has fallen in each of the past seven months.

### SEASONALLY ADJUSTED ESTIMATES

- The seasonally adjusted estimate for total dwelling units approved fell by 6.3% in June 2002 following rises of 2.5% and 2.0% in April and May 2002 respectively. The seasonally adjusted estimates for total dwellings in each month of the June 2002 quarter were all higher than those in the same three months in 2001.
- The seasonally adjusted estimate for private sector houses approved in each month of the June 2002 quarter were all more than 6% higher than those in the same three months in 2001.