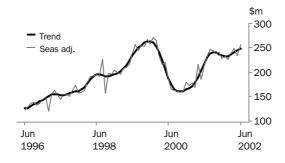

After four months of decline, the trend estimate for the value of residential building has risen for the past five consecutive months.

VALUE OF NON-RESIDENTIAL BUILDING

The trend estimate for the value of non-residential building approved has risen in each month of the June 2002 quarter following decreases in February and March 2002.