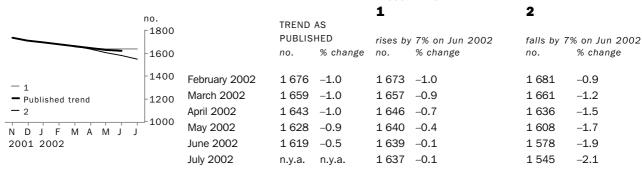

The graphs and tables which follow present the effect of two possible scenarios on the previous trend estimates: that the July seasonally adjusted estimate is higher than the June estimate by 6% for the number of private sector houses approved and 7% for total dwelling units approved; and that the July seasonally adjusted estimate is lower than the June estimate by 6% for the number of private sector houses approved and 7% for total dwelling units approved. These percentages were chosen because they represent the average absolute monthly percentage change for these series over the last ten years.

#### TOTAL DWELLING UNITS

# WHAT IF NEXT MONTH'S SEASONALLY ADJUSTED ESTIMATE: