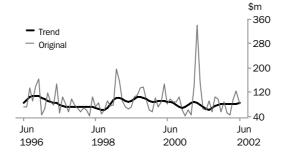

### TREND ESTIMATES

Seasonally adjusted

Original

Trend

- The trend estimate for total dwelling units approved fell 1.0% in April, 0.9% in May and 0.5% in June 2002. The trend has decreased for the past eight months, following nine monthly increases in the series.
- The trend estimate for private sector houses has fallen in each of the past seven months.

### SEASONALLY ADJUSTED ESTIMATES

- The seasonally adjusted estimate for total dwelling units approved fell by 6.3% in June 2002 following rises of 2.5% and 2.0% in April and May 2002 respectively. The seasonally adjusted estimates for total dwellings in each month of the June 2002 quarter were all higher than those in the same three months in 2001.
- The seasonally adjusted estimate for private sector houses approved in each month of the June 2002 quarter were all more than 6% higher than those in the same three months in 2001.

### ORIGINAL ESTIMATES

- In original terms the total number of dwellings approved in the June 2002 quarter rose to 5,363, an increase of 20.4% on the March 2002 quarter estimate.
- The total value of building work approved in the June 2002 quarter was \$1,081.9 million, 29.6% higher than the March 2002 quarter. The value of residential and non-residential building in the same period both rose, by 20.7% and 59.9% respectively.