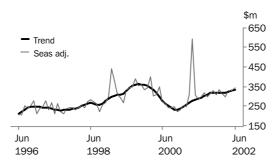

## VALUE OF BUILDINGS APPROVED

VALUE OF TOTAL BUILDING

The trend estimate for the value of total building approved has risen for the past five months following two months of decline.

VALUE OF RESIDENTIAL BUILDING