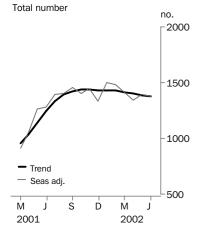

### **Private sector houses approved**

 For further information about these and related statistics, contact Andrea Woods on Adelaide 08 8237 7350 or the National Information and Referral Service on 1300 135 070.

### TREND ESTIMATES

Seasonally adjusted

Original

Trend

- The trend estimate for total dwelling units approved fell 1.0% in April, 0.9% in May and 0.5% in June 2002. The trend has decreased for the past eight months, following nine monthly increases in the series.
- The trend estimate for private sector houses has fallen in each of the past seven months.

### SEASONALLY ADJUSTED ESTIMATES

- The seasonally adjusted estimate for total dwelling units approved fell by 6.3% in June 2002 following rises of 2.5% and 2.0% in April and May 2002 respectively. The seasonally adjusted estimates for total dwellings in each month of the June 2002 quarter were all higher than those in the same three months in 2001.
- The seasonally adjusted estimate for private sector houses approved in each month of the June 2002 quarter were all more than 6% higher than those in the same three months in 2001.